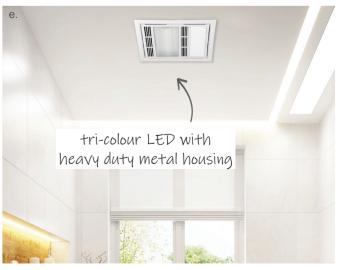

- a. Airnimate ceiling fan with or without tri-colour LED. Available in white or black. b. Revoline exhaust fan with CCT LED in white. Also available in small or large. c. Instinct low profile ceiling fan with or without CCT LED. Available in white. d. Airventure ceiling fan with or without tri-colour LED. Available in white or black.
- e. Domini 3-in-1 bathroom heater with CCT LED. Available in white, silver or black.