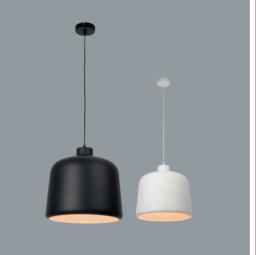

Finley pendant & batten fix shade in matt black.

**Newbury** DIY lamp in natural.