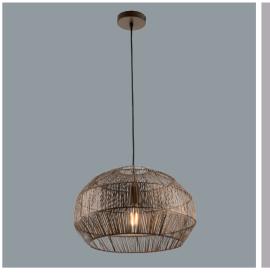

## refined industrial

retro forms refined with high shine metalware and industrial details.

key finishes

**Sutton** pendant light available in small and large.

Sutton pendant light available in dome shaped.