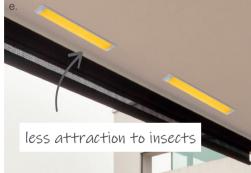

a. Tanura dual power tri-colour LED widebody batten. Available in 600mm and 1200mm. b. Esta slim line down light. Available in 9W, 13W, 15W and 20W. c. Corvis II tri-colour LED batten. Available in 600mm and 1200mm. d. Shaw dual power tri-colour LED batten. Available in 600mm and 1200mm. e. Skeeta yellow insect repellent batten. Available in 600mm and 1200mm. f. Barry CCT LED bar light. Available in 300mm, 600mm, 900mm and 1200mm. g. Penguin and Polar Bear night light.