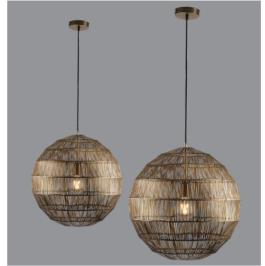

## refined industrial

retro forms refined with high shine metalware and industrial details.

key finishes

**Sutton** pendant light available in small and large.

Sutton pendant light available in dome shaped.