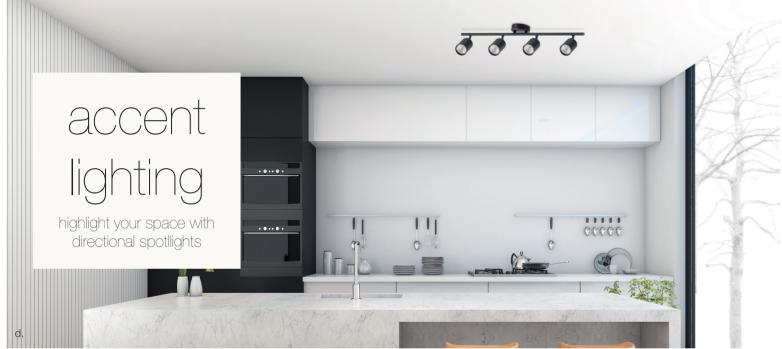

## exterior spaces

brighten your outdoor space with functional designs paired with modern finishes.

frosted glass

Emma 10W architectural LED wall light.

Elise 10W and 18W architectural LED wall light.

Picollo II spotlight and up and down light. Available Sanders single head or twin head LED PAR38 in round and square.