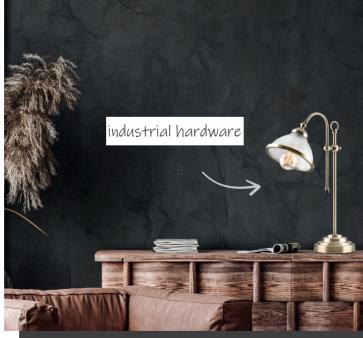

## refined industrial

retro forms refined with high shine metalware and industrial details.

key finishes

**Sutton** pendant light available in small and large.

Sutton pendant light available in dome shaped.

Adena pendant light in matt black and or matt white.

Felton pendant light in matt black or matt white, available in small or large.

Belgrave table lamp in charcoal with black shade, or Burnley lamp with mesh shade, table lamp and floor grey with white shade.

Luton floor lamp in matt black with brushed brass.

Marina lamp in antique brass, table and floor lamp.

Colton lamp with brushed brass metalware, table and floor lamp.