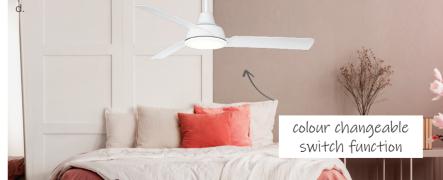

- a. Airnimate ceiling fan with or without tri-colour LED. Available in white or black. b. Revoline exhaust fan with CCT LED in white. Also available in small or large. c. Instinct low profile ceiling fan with or without CCT LED. Available in white. d. Airventure ceiling fan with or without tri-colour LED. Available in white or black.
- e. Domini 3-in-1 bathroom heater with CCT LED. Available in white, silver or black.