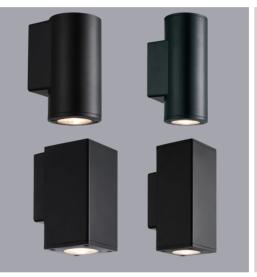

## exterior spaces

brighten your outdoor space with functional designs paired with modern finishes.

frosted glass

Emma 10W architectural LED wall light.

Elise 10W and 18W architectural LED wall light.

Picollo II spotlight and up and down light. Available Sanders single head or twin head LED PAR38 in round and square.