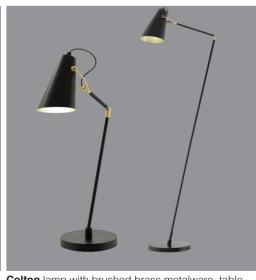

Luton floor lamp in matt black with brushed brass.

Marina lamp in antique brass, table and floor lamp.

Colton lamp with brushed brass metalware, table and floor lamp.