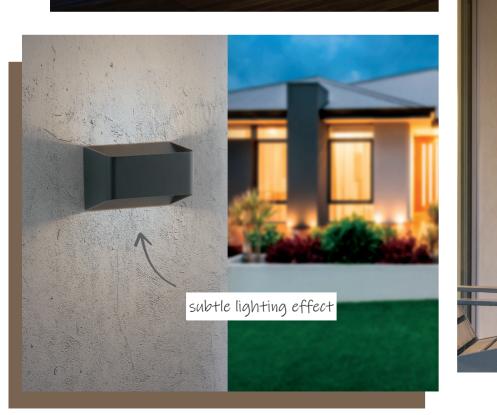

## exterior spaces

brighten your outdoor space with functional designs paired with modern finishes.

frosted glass

Emma 10W architectural LED wall light.

Elise 10W and 18W architectural LED wall light.

Picollo II spotlight and up and down light. Available Sanders single head or twin head LED PAR38 in round and square.