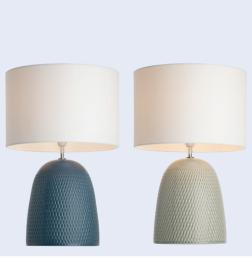

# natural sanctuary get the look!

harmonious mix of textured finishes, curved forms and timeless materials.

natural materials

key finishes

ceramic

marble

Freya table lamp in black or white.

Nora table lamp in black or white.