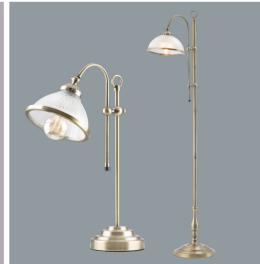

Luton floor lamp in matt black with brushed brass.

Marina lamp in antique brass, table and floor lamp.

Colton lamp with brushed brass metalware, table and floor lamp.