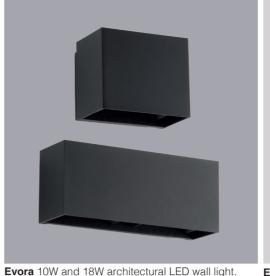

## exterior spaces

brighten your outdoor space with functional designs paired with modern finishes.

frosted glass

Emma 10W architectural LED wall light.

Elise 10W and 18W architectural LED wall light.

Picollo II spotlight and up and down light. Available Sanders single head or twin head LED PAR38 in round and square.