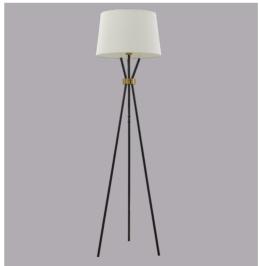

Hudson table lamp in matt white or dusk pink.

Talia table lamp in matt white.

Jordana table lamp in denim blue or grey.

**Addison** lamp with a marble base, table lamp and

Finley floor lamp in matt black.