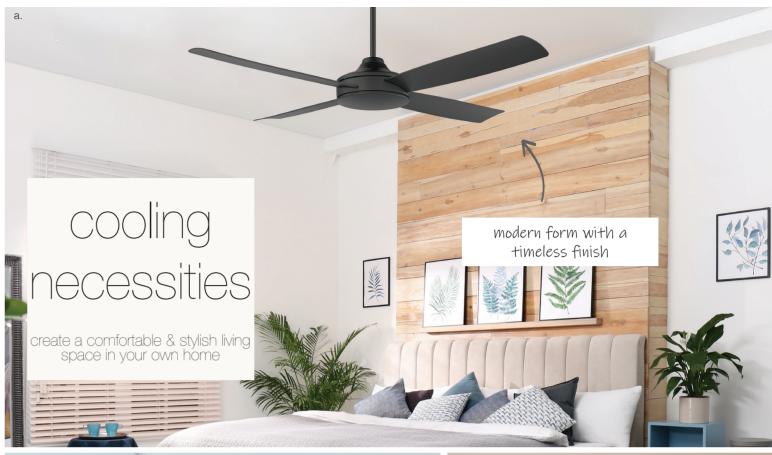

- a. Airnimate ceiling fan with or without tri-colour LED. Available in white or black. b. Revoline exhaust fan with CCT LED in white. Also available in small or large. c. Instinct low profile ceiling fan with or without CCT LED. Available in white. d. Airventure ceiling fan with or without tri-colour LED. Available in white or black.
- e. Domini 3-in-1 bathroom heater with CCT LED. Available in white, silver or black.