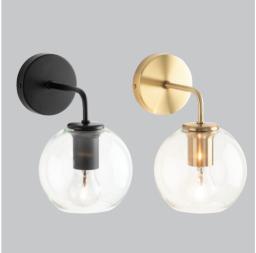

# natural sanctuary get the look!

harmonious mix of textured finishes, curved forms and timeless materials.

natural materials

key finishes

ceramic

marble

Freya table lamp in black or white.

Nora table lamp in black or white.

Hudson table lamp in matt white or dusk pink.

Talia table lamp in matt white.

Jordana table lamp in denim blue or grey.

**Addison** lamp with a marble base, table lamp and

Finley floor lamp in matt black.

Finley pendant & batten fix shade in matt black.

**Newbury** DIY lamp in natural.