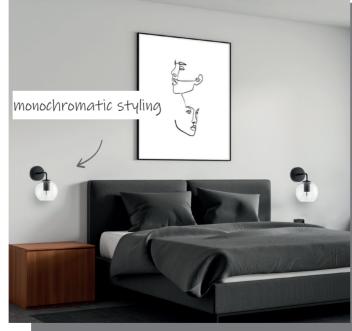

### modern living

get the look!

minimalist silhouettes enhanced by architectural shapes and built in functionality.

key finishes

Colby recessed wall light in matt black and matt

Cyrus recessed wall light in matt black and matt

**Sylvia** wall light in matt black and brushed brass. **Eden** pendant light in clear glass or smoke glass.

Darby pendant light in clear glass or smoke glass, available in small or large.

Pair with our Mercator Globe Range