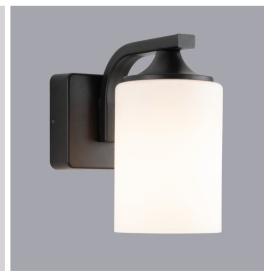

security floodlight. Also available with sensor.

Nico II 7W LED up and down wall light. Available in 
Eleanor glass shade wall light. black and white.

Elan glass shade wall light.

**a. Noah** 4 light spotlight in antique brass. Also available in 1 light and 3 light spotlight bar. **b. Emily** 3 light spotlight in matt black. Also available in 1 light and 3 light spotlight bar. **c. Thorpe** 1 light spotlight in matt white. Also available in 3 and 4 light. **d. Travis** 4 light spotlight in matt black. Also available in 1 and 3 light. e. Webster batten fix shade in matt black or matt white. f. Thompson batten fix shade in smoke glass and matt black or clear glass and brushed brass. g. Winslow batten fix shade in matt black or matt white.