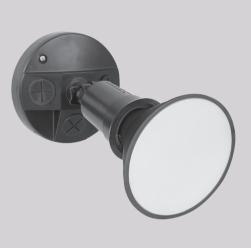

## exterior spaces

brighten your outdoor space with functional designs paired with modern finishes.

frosted glass

Emma 10W architectural LED wall light.

Elise 10W and 18W architectural LED wall light.

Picollo II spotlight and up and down light. Available Sanders single head or twin head LED PAR38 in round and square.

security floodlight. Also available with sensor.

Nico II 7W LED up and down wall light. Available in 
Eleanor glass shade wall light. black and white.

Elan glass shade wall light.

**a. Noah** 4 light spotlight in antique brass. Also available in 1 light and 3 light spotlight bar. **b. Emily** 3 light spotlight in matt black. Also available in 1 light and 3 light spotlight bar. **c. Thorpe** 1 light spotlight in matt white. Also available in 3 and 4 light. **d. Travis** 4 light spotlight in matt black. Also available in 1 and 3 light. e. Webster batten fix shade in matt black or matt white. f. Thompson batten fix shade in smoke glass and matt black or clear glass and brushed brass. g. Winslow batten fix shade in matt black or matt white.