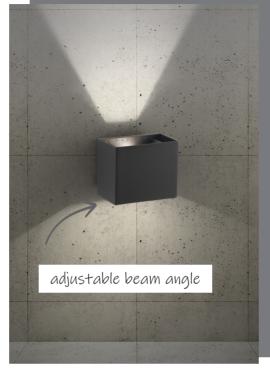

## exterior spaces

brighten your outdoor space with functional designs paired with modern finishes.

frosted glass

Emma 10W architectural LED wall light.

Elise 10W and 18W architectural LED wall light.

Picollo II spotlight and up and down light. Available Sanders single head or twin head LED PAR38 in round and square.