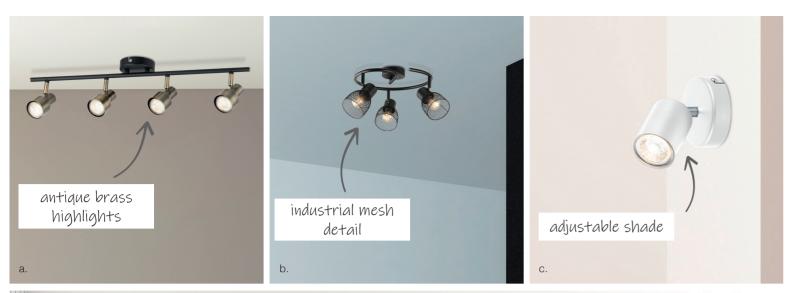

security floodlight. Also available with sensor.

Nico II 7W LED up and down wall light. Available in 
Eleanor glass shade wall light. black and white.

Elan glass shade wall light.

**a. Noah** 4 light spotlight in antique brass. Also available in 1 light and 3 light spotlight bar. **b. Emily** 3 light spotlight in matt black. Also available in 1 light and 3 light spotlight bar. **c. Thorpe** 1 light spotlight in matt white. Also available in 3 and 4 light. **d. Travis** 4 light spotlight in matt black. Also available in 1 and 3 light. e. Webster batten fix shade in matt black or matt white. f. Thompson batten fix shade in smoke glass and matt black or clear glass and brushed brass. g. Winslow batten fix shade in matt black or matt white.