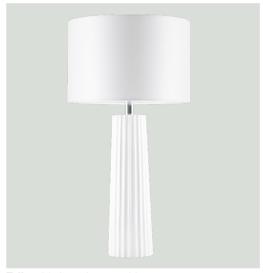

Hudson table lamp in matt white or dusk pink.

Talia table lamp in matt white.

Jordana table lamp in denim blue or grey.

**Addison** lamp with a marble base, table lamp and

Finley floor lamp in matt black.