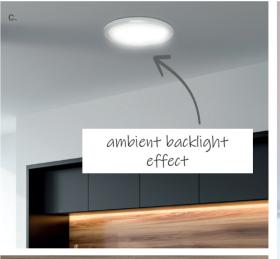

colour changeable

function

**a. Milan** ceiling light in matt black or silver. Available in 18W and 24W. **b. Tracy** ceiling light in brushed chrome. Available in 14W and 24W. **c. Haven** 24W ceiling light with ambient back light. **d. Clarence** decorative ceiling fixture. Available in small and large. **e. Oden** 24W ceiling light with adjustable colour temperature. f. Ikon ceiling light with IP64 and IK08 rating. Available in 24W and 36W.