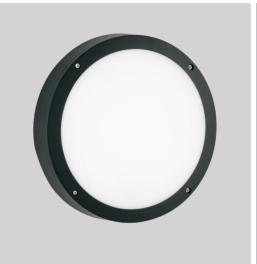

## exterior spaces

brighten your outdoor space with functional designs paired with modern finishes.

frosted glass

Emma 10W architectural LED wall light.

Elise 10W and 18W architectural LED wall light.

Picollo II spotlight and up and down light. Available Sanders single head or twin head LED PAR38 in round and square.