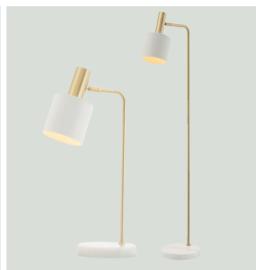

Hudson table lamp in matt white or dusk pink.

Talia table lamp in matt white.

Jordana table lamp in denim blue or grey.

**Addison** lamp with a marble base, table lamp and

Finley floor lamp in matt black.