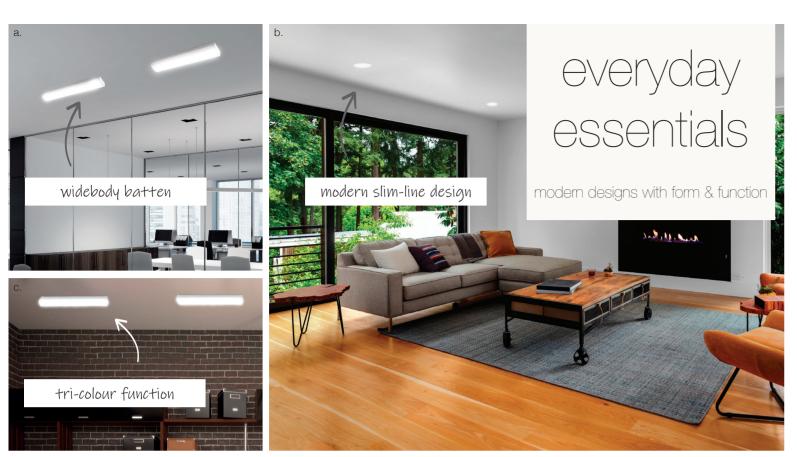

a. Tanura dual power tri-colour LED widebody batten. Available in 600mm and 1200mm. b. Esta slim line down light. Available in 9W, 13W, 15W and 20W. c. Corvis II tri-colour LED batten. Available in 600mm and 1200mm. d. Shaw dual power tri-colour LED batten. Available in 600mm and 1200mm. e. Skeeta yellow insect repellent batten. Available in 600mm and 1200mm. f. Barry CCT LED bar light. Available in 300mm, 600mm, 900mm and 1200mm. g. Penguin and Polar Bear night light.