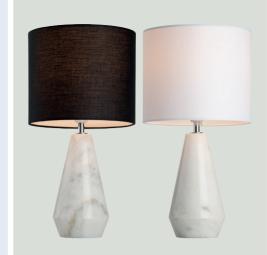

# natural sanctuary get the look!

harmonious mix of textured finishes, curved forms and timeless materials.

natural materials

key finishes

ceramic

marble

Freya table lamp in black or white.

Nora table lamp in black or white.

Hudson table lamp in matt white or dusk pink.

Talia table lamp in matt white.

Jordana table lamp in denim blue or grey.

**Addison** lamp with a marble base, table lamp and

Finley floor lamp in matt black.