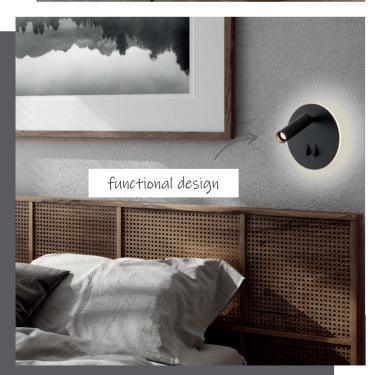

### modern living

get the look!

minimalist silhouettes enhanced by architectural shapes and built in functionality.

key finishes

Colby recessed wall light in matt black and matt

Cyrus recessed wall light in matt black and matt

**Sylvia** wall light in matt black and brushed brass. **Eden** pendant light in clear glass or smoke glass.

Darby pendant light in clear glass or smoke glass, available in small or large.

Pair with our Mercator Globe Range