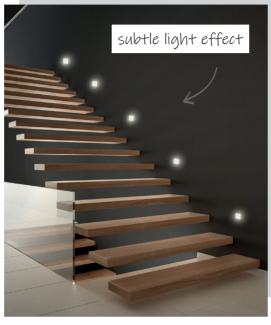

### modern living

get the look!

minimalist silhouettes enhanced by architectural shapes and built in functionality.

key finishes

Colby recessed wall light in matt black and matt

Cyrus recessed wall light in matt black and matt

**Sylvia** wall light in matt black and brushed brass. **Eden** pendant light in clear glass or smoke glass.

Darby pendant light in clear glass or smoke glass, available in small or large.

Pair with our Mercator Globe Range