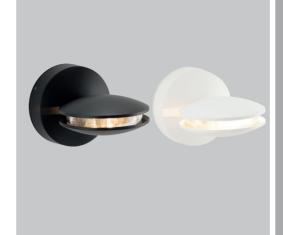

### modern living

get the look!

minimalist silhouettes enhanced by architectural shapes and built in functionality.

key finishes

Colby recessed wall light in matt black and matt

Cyrus recessed wall light in matt black and matt

**Sylvia** wall light in matt black and brushed brass. **Eden** pendant light in clear glass or smoke glass.

Darby pendant light in clear glass or smoke glass, available in small or large.

Pair with our Mercator Globe Range