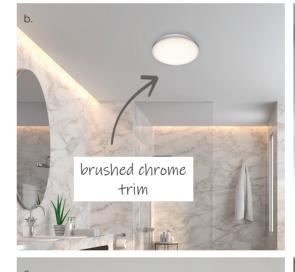

colour changeable

function

**a. Milan** ceiling light in matt black or silver. Available in 18W and 24W. **b. Tracy** ceiling light in brushed chrome. Available in 14W and 24W. **c. Haven** 24W ceiling light with ambient back light. **d. Clarence** decorative ceiling fixture. Available in small and large. **e. Oden** 24W ceiling light with adjustable colour temperature. f. Ikon ceiling light with IP64 and IK08 rating. Available in 24W and 36W.