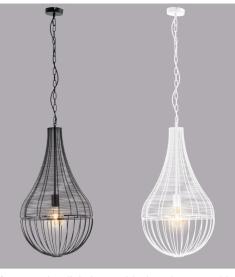

# natural sanctuary get the look!

harmonious mix of textured finishes, curved forms and timeless materials.

natural materials

key finishes

ceramic

marble

Freya table lamp in black or white.

Nora table lamp in black or white.