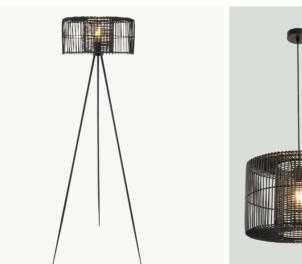

Luton floor lamp in matt black with brushed brass.

Marina lamp in antique brass, table and floor lamp.

Colton lamp with brushed brass metalware, table and floor lamp.