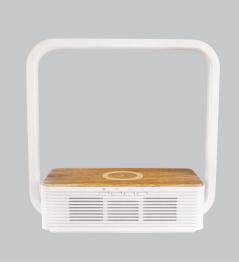

in a range of colours.

Sara task lamp and floor lamp in grey. Also available Levi task lamp with speaker and wireless charging