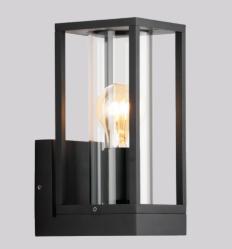

## exterior spaces

brighten your outdoor space with functional designs paired with modern finishes.

frosted glass

Emma 10W architectural LED wall light.

Elise 10W and 18W architectural LED wall light.

Picollo II spotlight and up and down light. Available Sanders single head or twin head LED PAR38 in round and square.