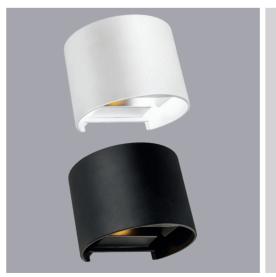

security floodlight. Also available with sensor.

Nico II 7W LED up and down wall light. Available in 
Eleanor glass shade wall light. black and white.

Elan glass shade wall light.

**a. Noah** 4 light spotlight in antique brass. Also available in 1 light and 3 light spotlight bar. **b. Emily** 3 light spotlight in matt black. Also available in 1 light and 3 light spotlight bar. **c. Thorpe** 1 light spotlight in matt white. Also available in 3 and 4 light. **d. Travis** 4 light spotlight in matt black. Also available in 1 and 3 light. e. Webster batten fix shade in matt black or matt white. f. Thompson batten fix shade in smoke glass and matt black or clear glass and brushed brass. g. Winslow batten fix shade in matt black or matt white.