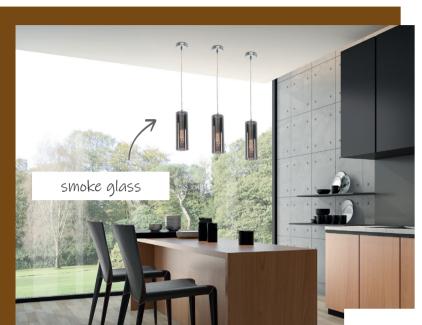

**Sylvia** wall light in matt black and brushed brass. **Eden** pendant light in clear glass or smoke glass.

Darby pendant light in clear glass or smoke glass, available in small or large.

Pair with our Mercator Globe Range