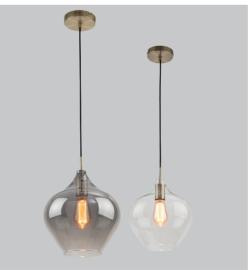

## refined industrial

retro forms refined with high shine metalware and industrial details.

key finishes

**Sutton** pendant light available in small and large.

Sutton pendant light available in dome shaped.

Adena pendant light in matt black and or matt white.

Felton pendant light in matt black or matt white, available in small or large.

Belgrave table lamp in charcoal with black shade, or Burnley lamp with mesh shade, table lamp and floor grey with white shade.