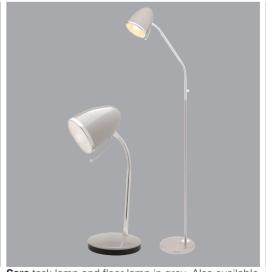

in a range of colours.

Sara task lamp and floor lamp in grey. Also available Levi task lamp with speaker and wireless charging