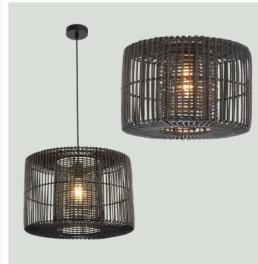

Luton floor lamp in matt black with brushed brass.

Marina lamp in antique brass, table and floor lamp.

Colton lamp with brushed brass metalware, table and floor lamp.