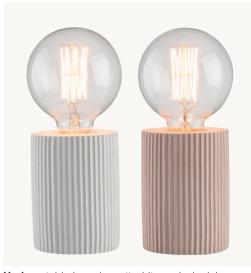

Hudson table lamp in matt white or dusk pink.

Talia table lamp in matt white.

Jordana table lamp in denim blue or grey.

**Addison** lamp with a marble base, table lamp and

Finley floor lamp in matt black.