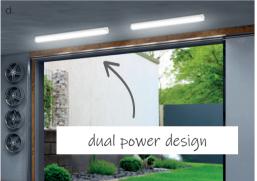

a. Tanura dual power tri-colour LED widebody batten. Available in 600mm and 1200mm. b. Esta slim line down light. Available in 9W, 13W, 15W and 20W. c. Corvis II tri-colour LED batten. Available in 600mm and 1200mm. d. Shaw dual power tri-colour LED batten. Available in 600mm and 1200mm. e. Skeeta yellow insect repellent batten. Available in 600mm and 1200mm. f. Barry CCT LED bar light. Available in 300mm, 600mm, 900mm and 1200mm. g. Penguin and Polar Bear night light.