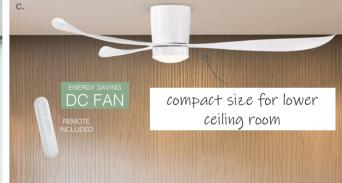

- a. Airnimate ceiling fan with or without tri-colour LED. Available in white or black. b. Revoline exhaust fan with CCT LED in white. Also available in small or large. c. Instinct low profile ceiling fan with or without CCT LED. Available in white. d. Airventure ceiling fan with or without tri-colour LED. Available in white or black.
- e. Domini 3-in-1 bathroom heater with CCT LED. Available in white, silver or black.