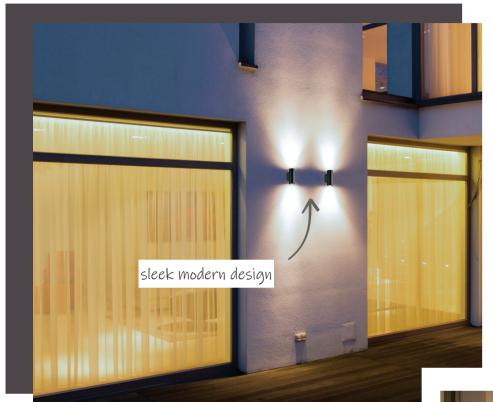

## exterior spaces

brighten your outdoor space with functional designs paired with modern finishes.

frosted glass

Emma 10W architectural LED wall light.

Elise 10W and 18W architectural LED wall light.

Picollo II spotlight and up and down light. Available Sanders single head or twin head LED PAR38 in round and square.