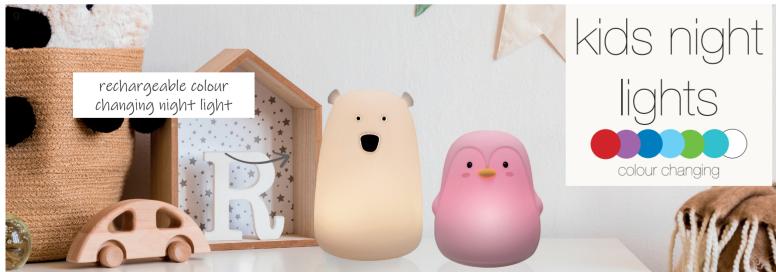

a. Tanura dual power tri-colour LED widebody batten. Available in 600mm and 1200mm. b. Esta slim line down light. Available in 9W, 13W, 15W and 20W. c. Corvis II tri-colour LED batten. Available in 600mm and 1200mm. d. Shaw dual power tri-colour LED batten. Available in 600mm and 1200mm. e. Skeeta yellow insect repellent batten. Available in 600mm and 1200mm. f. Barry CCT LED bar light. Available in 300mm, 600mm, 900mm and 1200mm. g. Penguin and Polar Bear night light.