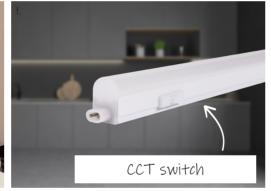

a. Tanura dual power tri-colour LED widebody batten. Available in 600mm and 1200mm. b. Esta slim line down light. Available in 9W, 13W, 15W and 20W. c. Corvis II tri-colour LED batten. Available in 600mm and 1200mm. d. Shaw dual power tri-colour LED batten. Available in 600mm and 1200mm. e. Skeeta yellow insect repellent batten. Available in 600mm and 1200mm. f. Barry CCT LED bar light. Available in 300mm, 600mm, 900mm and 1200mm. g. Penguin and Polar Bear night light.