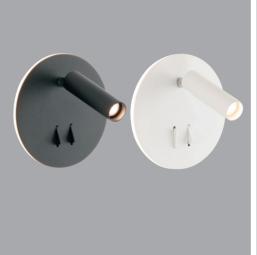

### modern living

get the look!

minimalist silhouettes enhanced by architectural shapes and built in functionality.

key finishes

Colby recessed wall light in matt black and matt

Cyrus recessed wall light in matt black and matt

**Sylvia** wall light in matt black and brushed brass. **Eden** pendant light in clear glass or smoke glass.

Darby pendant light in clear glass or smoke glass, available in small or large.

Pair with our Mercator Globe Range