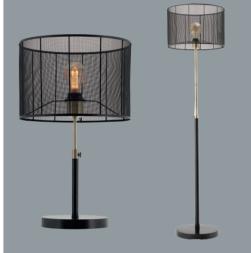

Adena pendant light in matt black and or matt white.

Felton pendant light in matt black or matt white, available in small or large.

Belgrave table lamp in charcoal with black shade, or Burnley lamp with mesh shade, table lamp and floor grey with white shade.

Luton floor lamp in matt black with brushed brass.

Marina lamp in antique brass, table and floor lamp.

Colton lamp with brushed brass metalware, table and floor lamp.