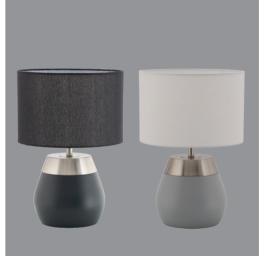

# natural sanctuary get the look!

harmonious mix of textured finishes, curved forms and timeless materials.

natural materials

key finishes

ceramic

marble

Freya table lamp in black or white.

Nora table lamp in black or white.