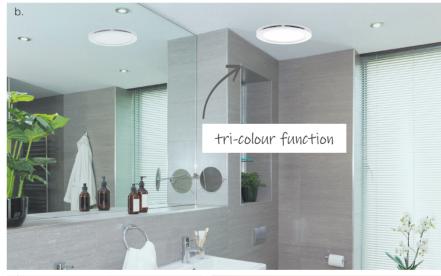

colour changeable

function

**a. Milan** ceiling light in matt black or silver. Available in 18W and 24W. **b. Tracy** ceiling light in brushed chrome. Available in 14W and 24W. **c. Haven** 24W ceiling light with ambient back light. **d. Clarence** decorative ceiling fixture. Available in small and large. **e. Oden** 24W ceiling light with adjustable colour temperature. f. Ikon ceiling light with IP64 and IK08 rating. Available in 24W and 36W.