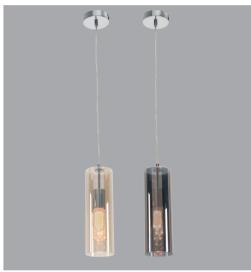

**Sylvia** wall light in matt black and brushed brass. **Eden** pendant light in clear glass or smoke glass.

Darby pendant light in clear glass or smoke glass, available in small or large.

Pair with our Mercator Globe Range