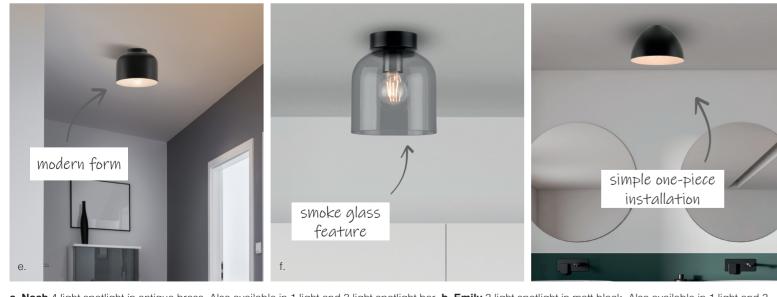

security floodlight. Also available with sensor.

Nico II 7W LED up and down wall light. Available in 
Eleanor glass shade wall light. black and white.

Elan glass shade wall light.

**a. Noah** 4 light spotlight in antique brass. Also available in 1 light and 3 light spotlight bar. **b. Emily** 3 light spotlight in matt black. Also available in 1 light and 3 light spotlight bar. **c. Thorpe** 1 light spotlight in matt white. Also available in 3 and 4 light. **d. Travis** 4 light spotlight in matt black. Also available in 1 and 3 light. e. Webster batten fix shade in matt black or matt white. f. Thompson batten fix shade in smoke glass and matt black or clear glass and brushed brass. g. Winslow batten fix shade in matt black or matt white.