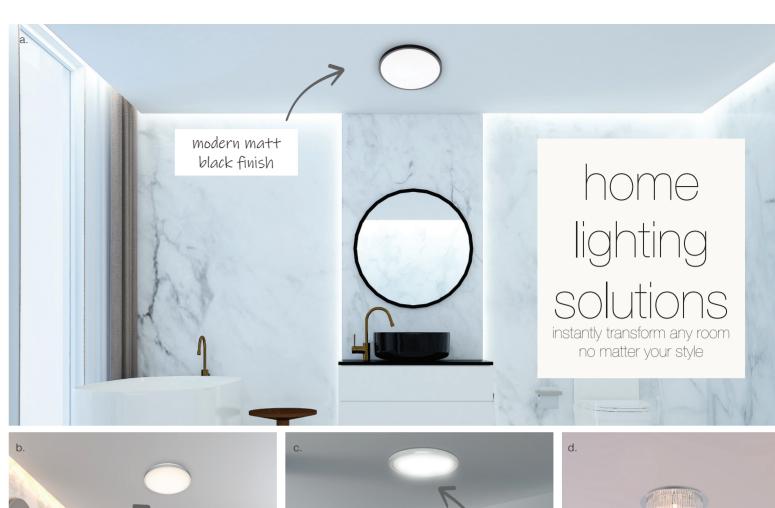

colour changeable

function

**a. Milan** ceiling light in matt black or silver. Available in 18W and 24W. **b. Tracy** ceiling light in brushed chrome. Available in 14W and 24W. **c. Haven** 24W ceiling light with ambient back light. **d. Clarence** decorative ceiling fixture. Available in small and large. **e. Oden** 24W ceiling light with adjustable colour temperature. f. Ikon ceiling light with IP64 and IK08 rating. Available in 24W and 36W.